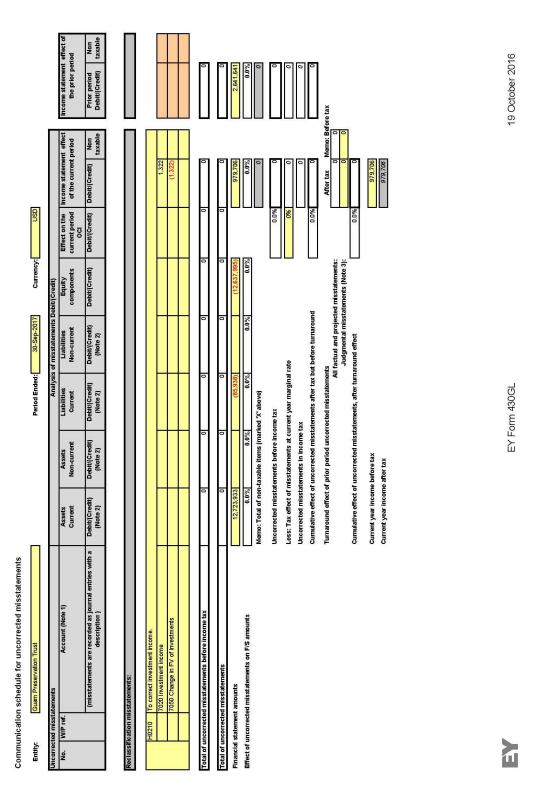

# Uncorrected misstatements, related to accounts and disclosures, considered by management to be immaterial

Certain uncorrected misstatements accumulated by us (i.e. adjustments either identified by us or brought to our attention my management) were identified during the audit and pertaining to the latest period presented, which were determined by the Trust's management to be immaterial, both individually and in the aggregate, to the financial statements as a whole (see Appendix B – Summary of Uncorrected Misstatements).

#### **Uncorrected Misstatements**

We believe that the effects of any uncorrected misstatements, summarized in the accompanying schedule, accumulated by you during the current audit and pertaining to the latest period presented are immaterial, both individually and in the aggregate, to the financial statements taken as a whole.

# **GUAM PRESERVATION TRUST**

INANGOKKON INADAH I GUA'HAN

Appendix B – Summary of Uncorrected Misstatements