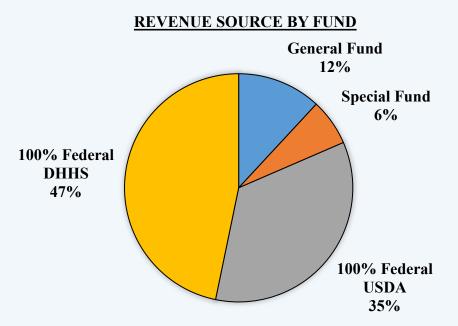

DPHSS receives the following funds: General Funds. Primary fund from the local government. Federal Funds. Grants from the US Department of Agriculture, US Department of Health and Human Services, Centers for Disease Control and Prevention, US Department of Interior and others. Special Funds. Consists of various programs that help fund the following: Community Health Centers, Health Professional Licenses, Health and Human Services, Controlled Substances, Environmental Health, and Healthy Futures. Special Fund revenues are restricted to specific purposes.

| EXPENDITURES BY FUND SOURCE | FY 2020       | FY 2019       |
|-----------------------------|---------------|---------------|
| General Fund                | \$42,490,563  | \$41,532,523  |
| Special Fund                | \$23,557,254  | \$21,570,703  |
| 100% Federal USDA           | \$124,037,393 | \$110,611,071 |
| 100% Federal DHHS           | \$166,876,948 | \$168,777,512 |
| GRAND TOTAL                 | \$356,962,158 | \$342,491,809 |